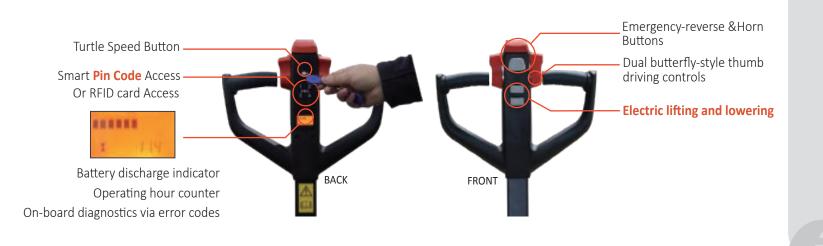

# **Ergonomic & Smart Tiller Design**

The tiller of the truck with ergonomic design has comfortable soft grips for comfort daily operation. All buttons are big and can be easily reached by operators even in case of working in gloves.

Integrated PIN code panel with LCD display for smart control and operation.

-----

The truck is equipped with **Curtis** controller and **CAN-bus** technology makes the diagnostic and troubleshooting easier.

Amount of working hours shown at the tiller helps to follow the maintenance schedule.