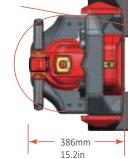

nd Pallet Truck 1150m 45.3in

The short body length of truck (L2=386mm/15.2in) is even smaller that the one of regular HPTs. It provides the shortest turning radius of 1280mm(50.4in)/1336mm(52.6in) with lifted/lowered forks and makes the truck extremely compact and ideal for use in confined spaces of retail stores, elevators or business centers.