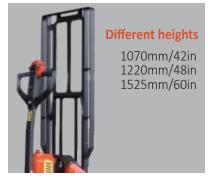

# Various Options

Please write single or tandem rollers

Optional different fork sizes

**Optional Backrest** 