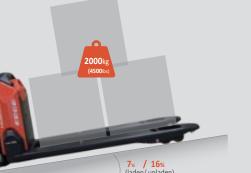

Great gradeability performance with **7%** gradeablity when it is fully loaded with **4500lbs**(2000kg), **16%** when it not loaded. Standard with German INTORQ brake for safety.

The function of driving with tiller in the **vertical position** helps with work in confined areas, especially in elevators and lorries without sacrificing of safety.