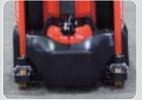

The frame of truck is surrounded by stamped steel elements making the truck looking different and also ensuring the protection of components

Forks of the truck with shape for easy entrance and exit from pallets. Full length double sided C-shape reinforcements of forks significantly increase strength and **rigidity** of frame.

390mm 15.35in

Strong steel apron protects the operator's feet during work and secures the truck's components from collisions with objects.

Standard with suspension stability casters for great stability for applications of all kinds.