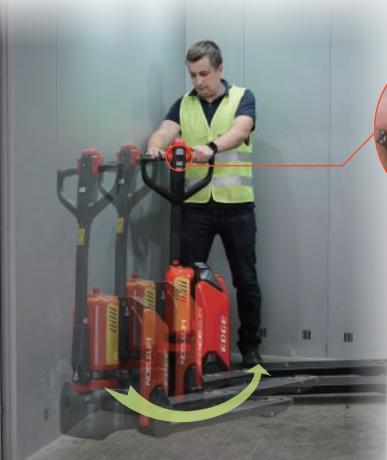

Great gradeability performance with **7%** gradeablity when it is fully loaded with **4500lbs**(2000kg), **16%** when it not loaded. Standard with German INTORQ brake for safety.

The function of driving with tiller in the **vertical position** helps with work in confined areas, especially in elevators and lorries without sacrificing of safety.