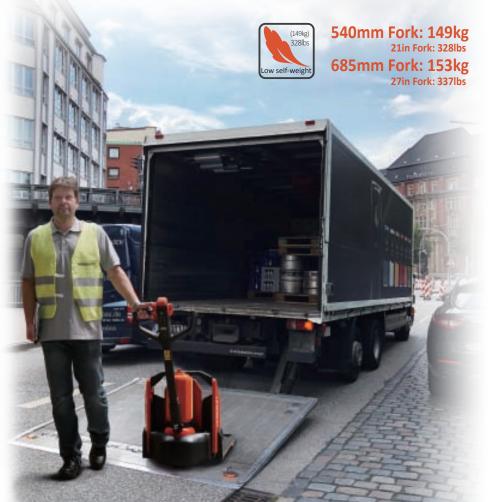

Great gradeability performance with **7%** gradeablity when it is fully loaded with **4500lbs**(2000kg), **16%** when it not loaded. Standard with German INTORQ brake for safety.

The function of driving with tiller in the **vertical position** helps with work in confined areas, especially in elevators and lorries without sacrificing of safety.

nd Pallet Truck 1150m 45.3in

The short body length of truck (L2=386mm/15.2in) is even smaller that the one of regular HPTs. It provides the shortest turning radius of 1280mm(50.4in)/1336mm(52.6in) with lifted/lowered forks and makes the truck extremely compact and ideal for use in confined spaces of retail stores, elevators or business centers.